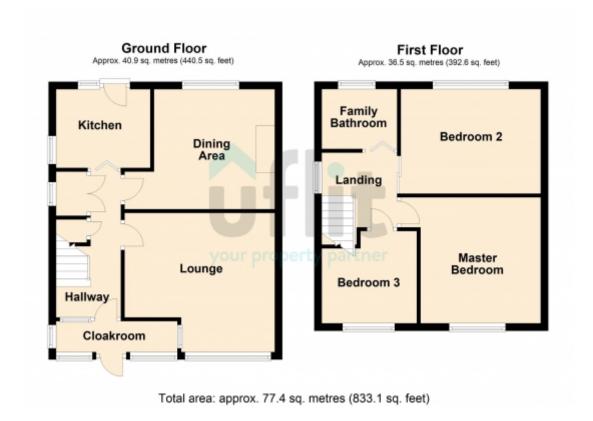

This floorplan is for illustrative purposes only and the location of doors, windows and other items are approximate.

Agents notes: All measurements are approximate and for general guidance only and whilst every attempt has been made to ensure accuracy, they must not be relied on. The fixtures, fittings and appliances referred to have not been tested and therefore no guarantee can be given that they are in working order. Internal photographs are reproduced for general information and it must not be inferred that any item shown is included with the property. Copyright © 2024 11819355 Registered Office: , 29 Brinsworth Lane, Brinsworth, Rotherham, S60 5BS