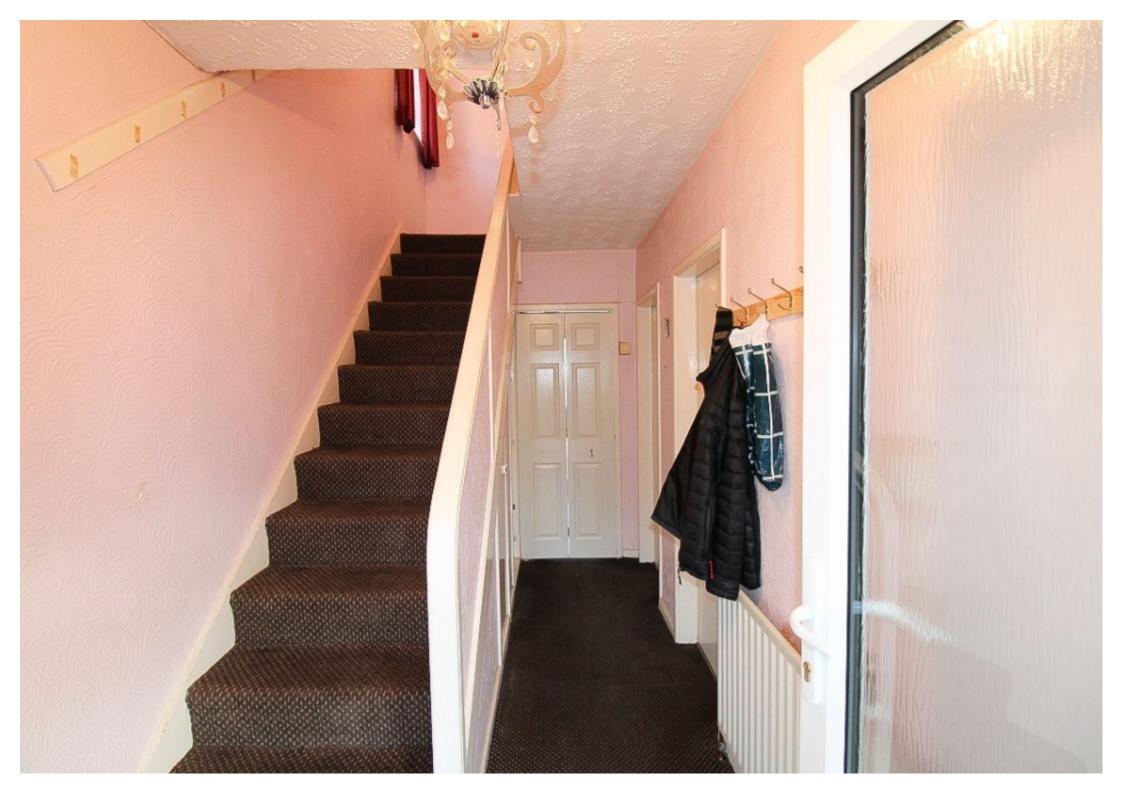

#### **Entrance hall**

Entering through a front glazed upvc door with glazed side panel, carpeted stairs leading to the first-floor accommodation with two understairs storage cupboards utilising space. Radiator and doors giving access to the lounge, diner and a bi fold door to the kitchen.