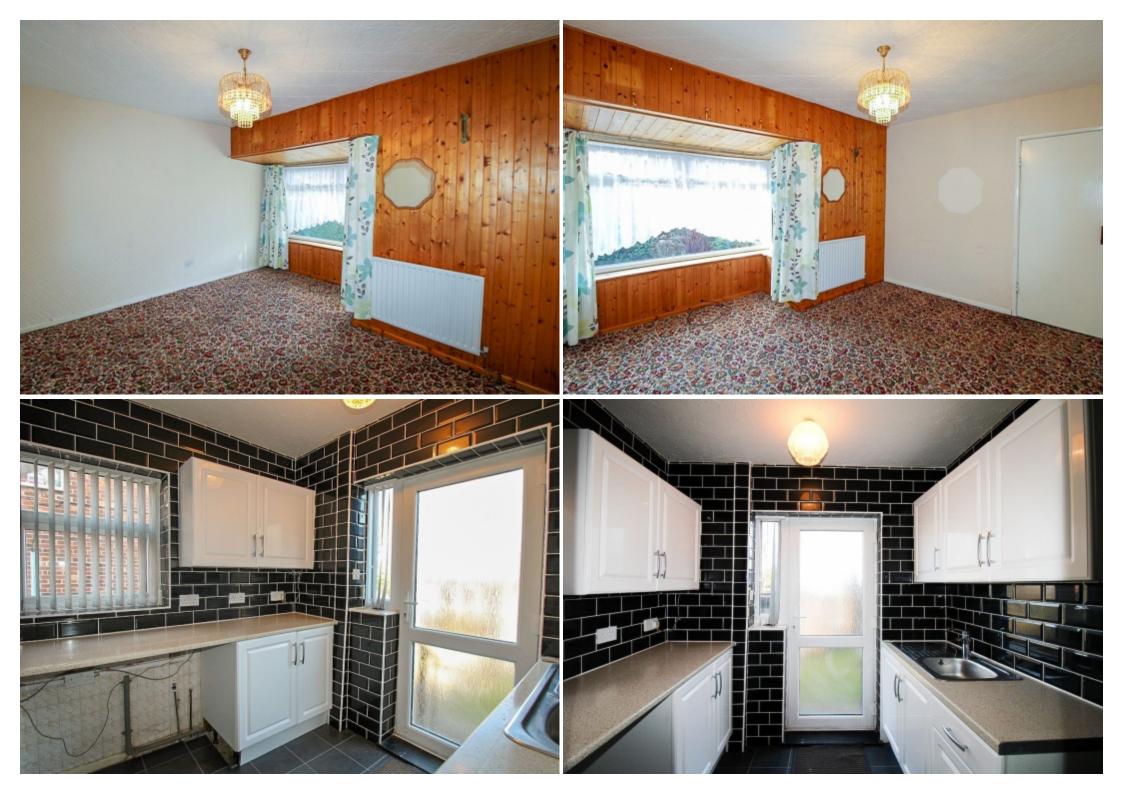

**Lounge** w: 4m x l: 3.7m (w: 13' 1" x l: 12' 2")

A spacious lounge with a large front facing upvc bay window allowing an abundance of light, carpeted flooring and a radiator adds warmth.

**Dining** w: 4m x l: 3.2m (w: 13' 1" x l: 10' 6")

A further reception room with carpeted flooring, a decorative panelled feature wall with bespoke shelving adopting the chimney recess, radiator and a rear facing upvc window.

**Kitchen** w: 2.5m x l: 2.1m (w: 8' 2" x l: 6' 11")

With a range of wall and base units with complimentary work surface areas and fully tiled back panels. Plumbing for further utilities, laminate flooring, side facing upvc window and a rear facing glazed upvc door with glazed side panel.