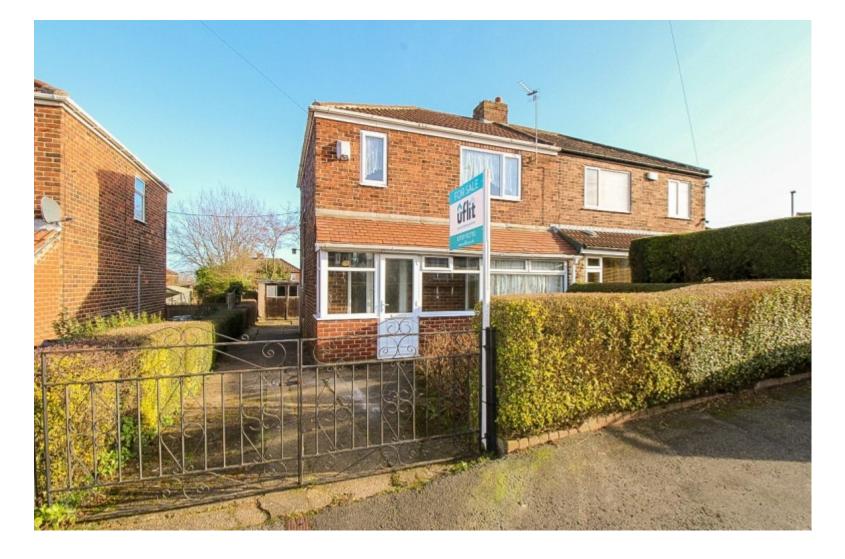

£160,000 OIRO

Cherry Tree Crescent, Wickersley, Rotherham

Semi-Detached House | 3 Bedrooms | 1 Bathroom

- Desirable Location
- NO ONWARDCHAIN...MUST BE VIEWED...!

#### Outside

To the front of the property a mature garden enclosed with foliage, double gates open to a driveway providing ample parking leading to a detached garage. To the rear an enclosed lawned garden, a summer house adjoins the garage and a paved patio with garden shed.