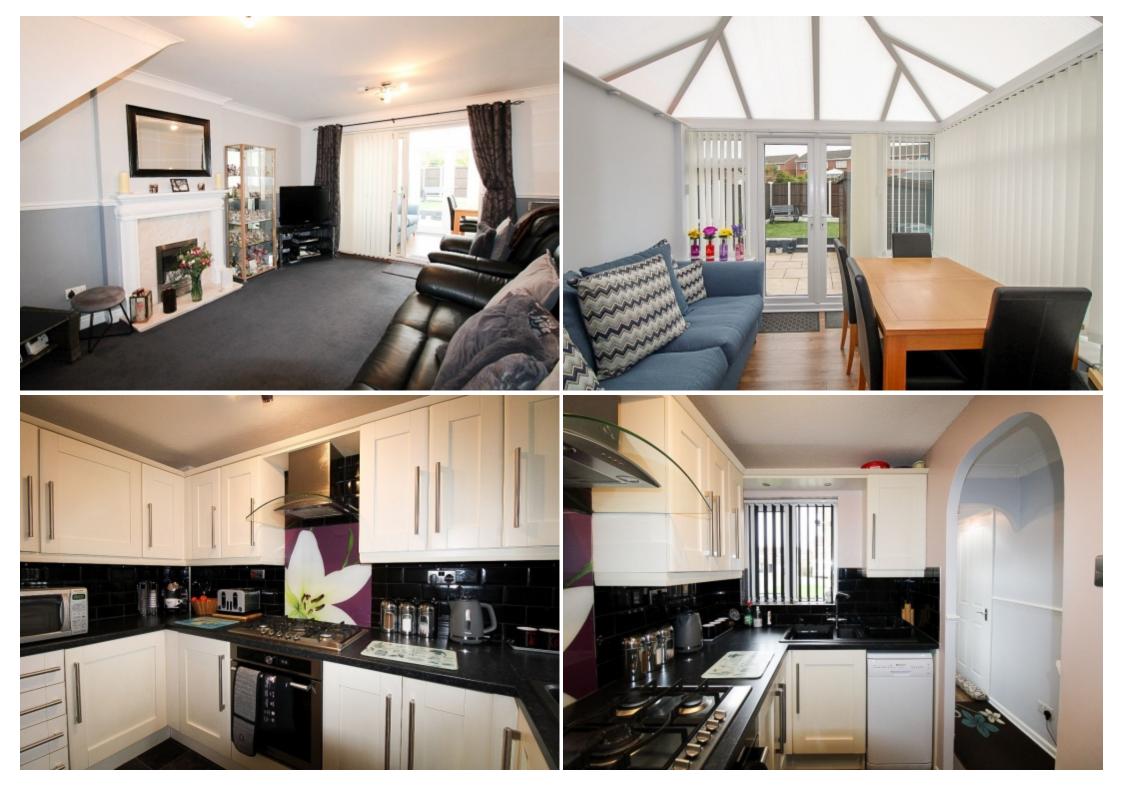

**Lounge** w: 3.6m x l: 4.7m (w: 11' 10" x l: 15' 5")

A spacious living area with a focal feature inset fire with decorative surround and marble façade. Large Patio doors open into the conservatory, two radiators add warmth and carpeted flooring flows throughout.

**Conservatory** w: 2.9m x l: 2.7m (w: 9' 6" x l: 8' 10")

A fabulous further reception room with laminate flooring, electric heater and French doors opening onto the garden.

**Kitchen** w: 1.7m x l: 3.1m (w: 5' 7" x l: 10' 2")

A modern kitchen featuring a range of wall and base units with complimentary work surface areas, a counter top composite sink and tiled back panels. Appliances to include a built-in electric oven, five burner gas hob with a stunning bespoke glass back panel and extractor fan. Plumbing for further utilities, a front facing upvc window