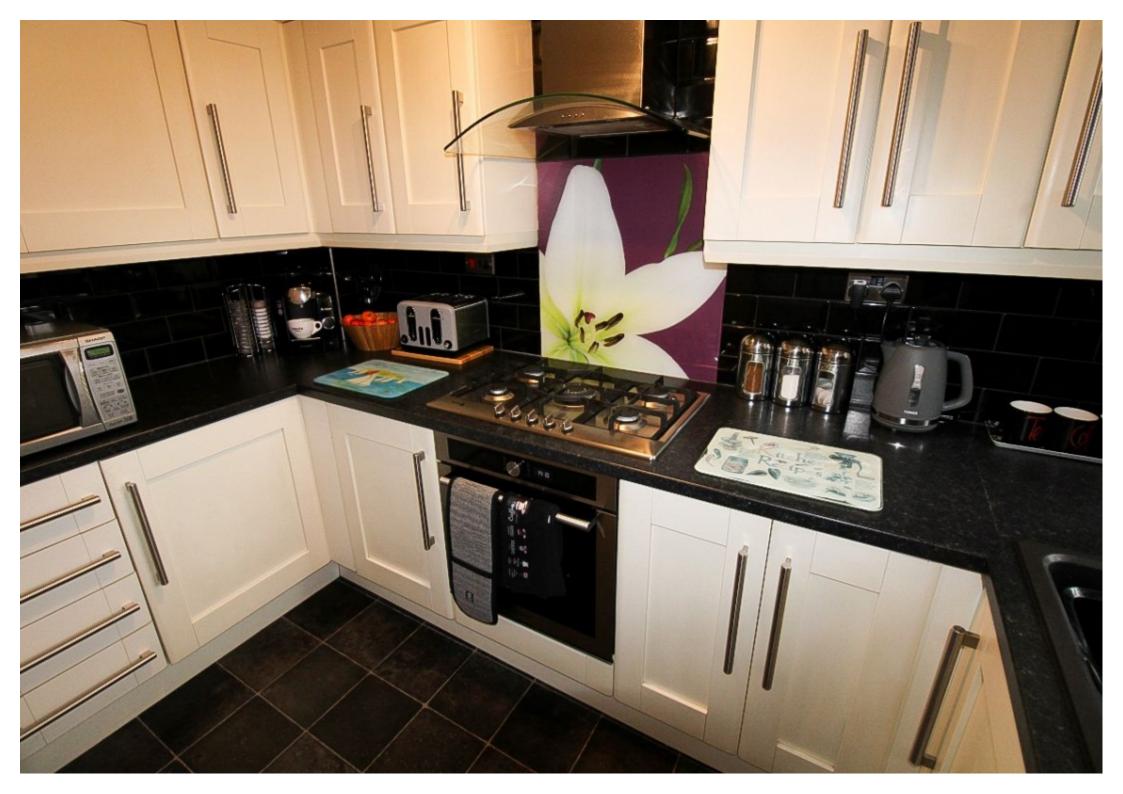

A modern kitchen featuring a range of wall and base units with complimentary work surface areas, a counter top composite sink and tiled back panels. Appliances to include a built-in electric oven, five burner gas hob with a stunning bespoke glass back panel and extractor fan. Plumbing for further utilities, a front facing upvc window

allows light whilst spot lighting creates the mood and laminate flooring.

**Master bedroom** w: 2.4m x l: 5.3m (w: 7' 10" x l: 17' 5")

A large double bedroom with a continuation of the laminate flooring, radiator and side and front facing upvc windows.