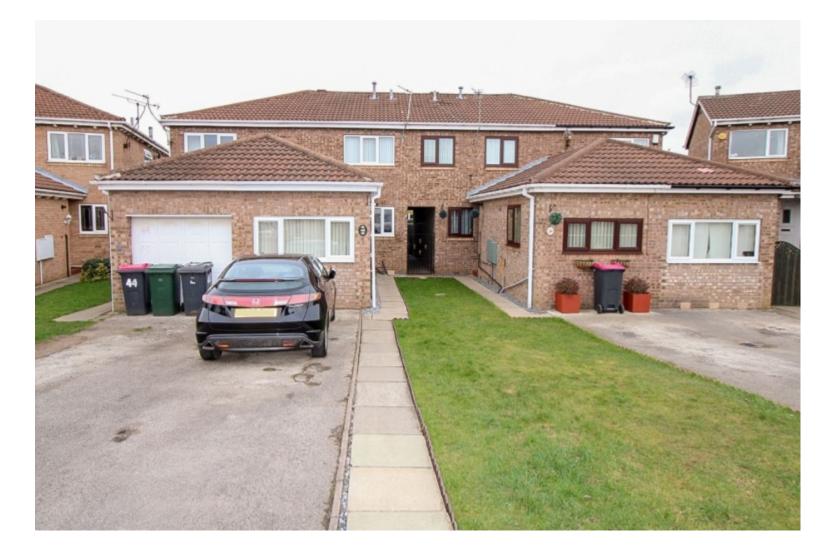

£165,000 Offers Over

Frobisher Grove, Maltby, Rotherham

Terraced House | 4 Bedrooms | 1 Bathroom

Adopting the original garage is a large double bedroom ideal for a relative or dependent child. To the first floor three further ample sized bedrooms and a beautiful family bathroom. The property commands a fabulous position with a driveway providing ample off-road parking. The rear landscaped garden has a stunning Indian stone patio area with low maintenance Astro turf gardens all privately enclosed, creating a fabulous entertaining area for the growing family. Located in a quiet and popular area of Maltby close to local amenities, excellent transport links and schools. Don't Delay CALL UFLIT TODAY 01709 912730.

Outside

This property commands a beautiful cul-de-sac position with an open aspect frontage with lawned gardens and a shared driveway providing ample off-road parking. To the rear a stunning landscaped garden with an Indian stone patio and delicately raised sleeper borders separating a low maintenance Astro turf garden with a modern shed creating ample storage. All enclosed creating a fabulous family entertaining area enjoying the sunshine morning until night.