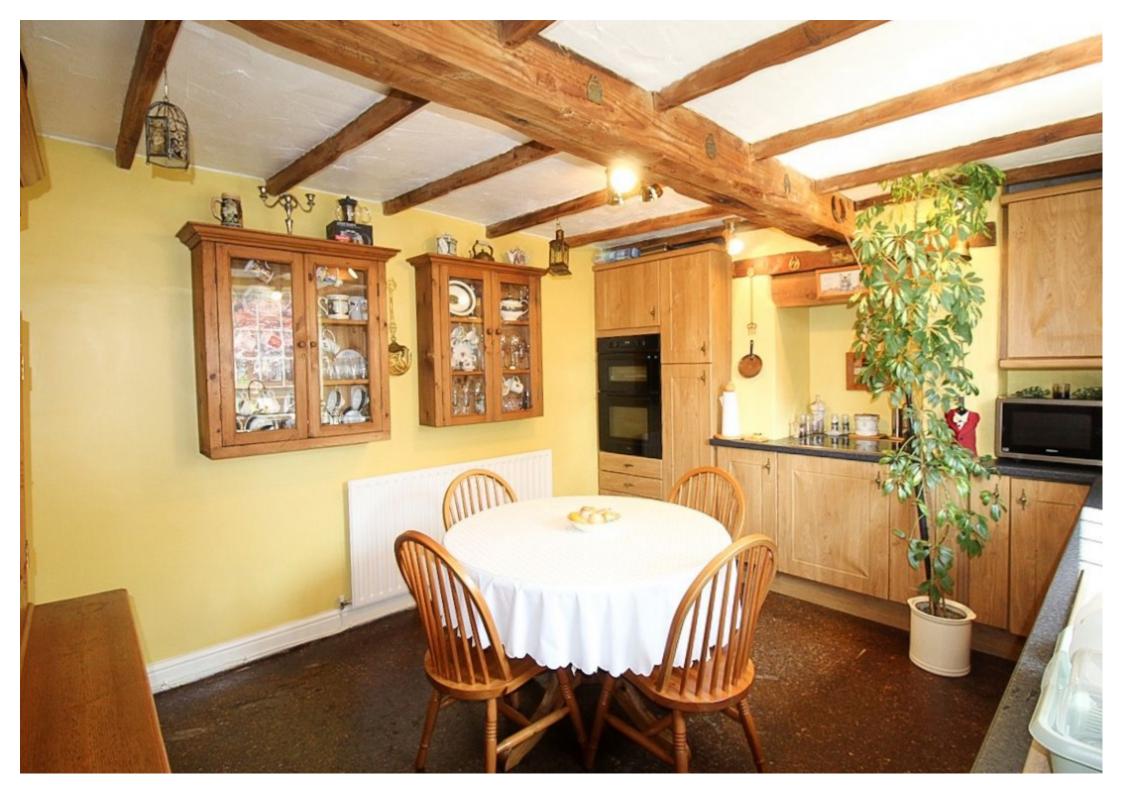

#### Breakfast kitchen w: 4.4m x l: 3.7m (w: 14' 5" x l: 12' 2")

The heart and hub of this family home featuring a country style kitchen with a range of wall and base units, complimentary work surface areas and a counter top resin sink with complimentary tap. Appliances to include a built-in double oven and an electric hob with extractor cleverly adopting a recess. Plumbing for further utilities,

solid flooring flows throughout, beautiful beams and a built-in storage cupboard. A front facing upvc window illuminates and a radiator adds warmth.