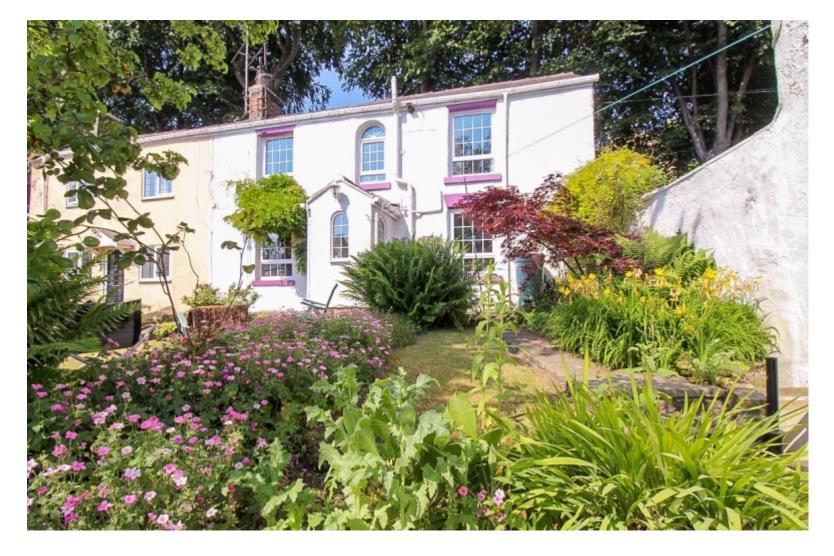

### **Property Description**

A STUNNING VICTORIAN PROPERTY, FOR YOUR FAMILY ABODE... HIDDEN AWAY ON CROOKES ROAD...!

Uflit are highly delighted to welcome to the market this two double bed stone built semi detached property dating back to 1840. Rarely do properties of this stature come to market occupying such a beautiful plot.

### **Main Particulars**

A STUNNING VICTORIAN PROPERTY, FOR YOUR FAMILY ABODE ... HIDDEN AWAY ON CROOKES ROAD ...!

Uflit are highly delighted to welcome to the market this two double bed stone built semi detached property dating back to 1840. Rarely do properties of this stature come to market occupying such a beautiful plot, this exquisite home boasts modern living for the family whilst retaining many period features, to include large skirting, oak beams, stunning fire places and solid stone walls. The property benefits from an entrance cloakroom, a country style kitchen diner and lounge. To the first-floor accommodation two double bedrooms and a family bathroom. The property sits back from the road side hidden away accessed via a shared driveway which leads to off-road parking. To the front and offering fantastic outdoor entertainment space is a landscaped garden with brick-built storage. Located in the highly desirable area of Broomhill close to local amenities, excellent transport links and schools. Don't Delay in viewing this fabulous family home call Uflit Today 01709 912730.

#### Outside

The property sits back from the roadside with a natural stone driveway offering off-road parking. Attractive stone walls protect the property and a natural stone path leading to the front door with mature manicured borders emulating throughout the grounds with a central feature apple tree. The garden provides multi seasonal areas with beautiful mature foliage offering a fabulous outdoor entertainment space.