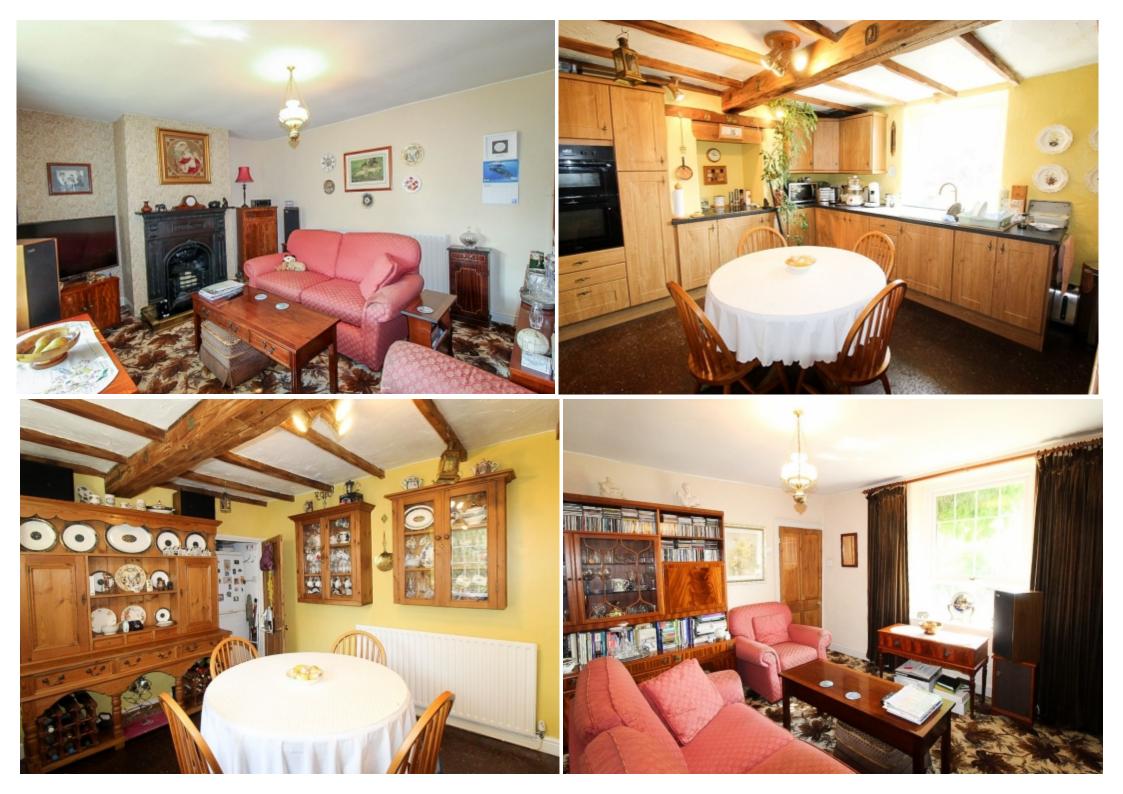

#### Lounge w: 4.2m x l: 3.6m (w: 13' 9" x l: 11' 10")

On entering this fabulous lounge your eyes are drawn to a stunning feature cast iron fire adopting the chimney breast sat on a stone bed with solid wood surround, further high skirting and carpeted flooring. A front facing upvc window creates light and a radiator adds warmth.

#### Breakfast kitchen w: 4.4m x l: 3.7m (w: 14' 5" x l: 12' 2")

The heart and hub of this family home featuring a country style kitchen with a range of wall and base units, complimentary work surface areas and a counter top resin sink with complimentary tap. Appliances to include a built-in double oven and an electric hob with extractor cleverly adopting a recess. Plumbing for further utilities,

solid flooring flows throughout, beautiful beams and a built-in storage cupboard. A front facing upvc window illuminates and a radiator adds warmth.