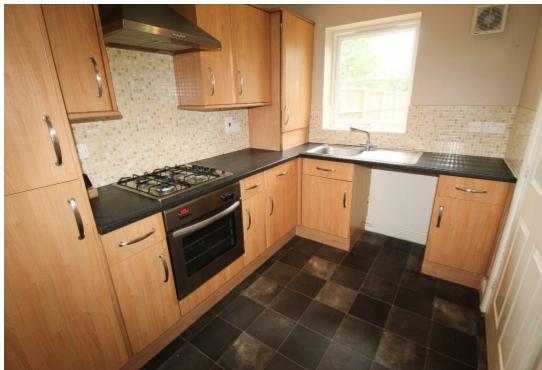

**Kitchen** w: 2.1m x l: 3.2m (w: 6' 11" x l: 10' 6")

Comprising of a range of wall and base units, complimentary work surface areas with a counter top sink and tiled back panels. Appliances to include a built-in electric oven, gas hob, extractor fan, integrated fridge freezer and plumbing for further utilities. Complimentary vinyl flooring, radiator and a front facing UPVC window.