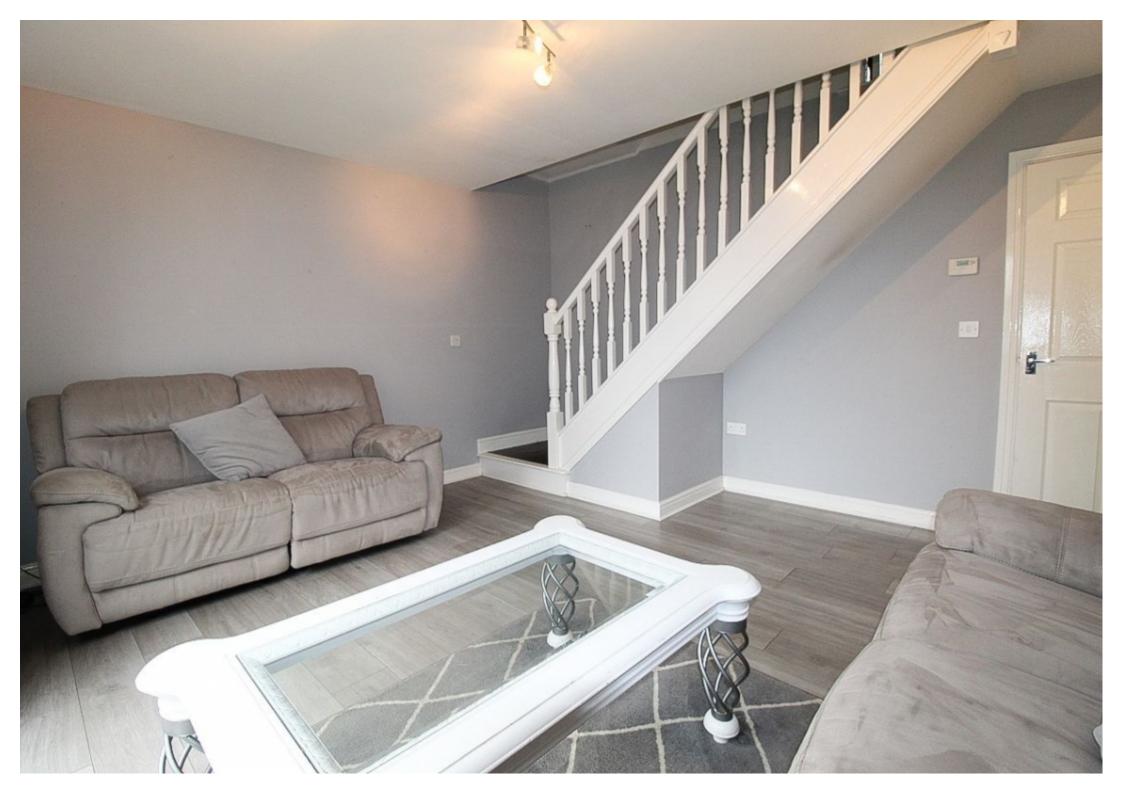

**Lounge** w: 4.3m x l: 4m (w: 14' 1" x l: 13' 1")

A spacious living area with laminate flooring seamlessly flowing throughout, an open carpeted spindled staircase leading to the first-floor accommodation. The room is complimented by French doors with glazed side panels giving access to the rear garden whilst illuminating the whole room.