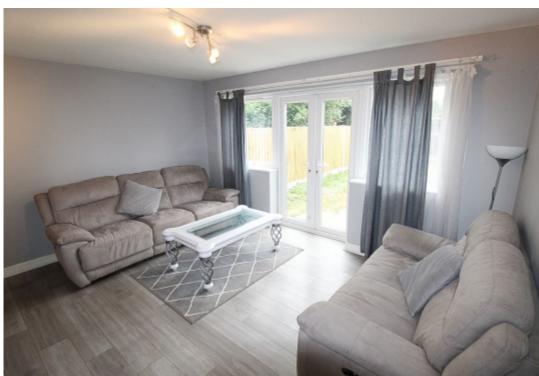

**Lounge** w: 4.3m x l: 4m (w: 14' 1" x l: 13' 1")

A spacious living area with laminate flooring seamlessly flowing throughout, an open carpeted spindled staircase leading to the first-floor accommodation. The room is complimented by French doors with glazed side panels giving access to the rear garden whilst illuminating the whole room.