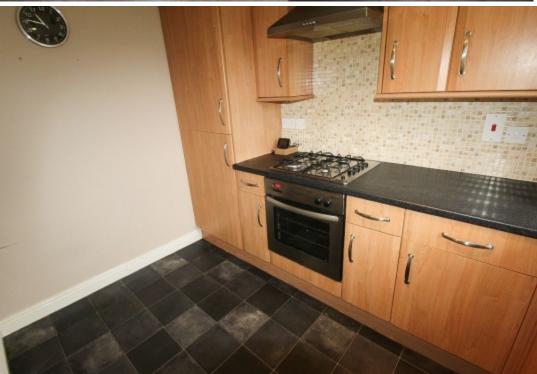

**Kitchen** w: 2.1m x l: 3.2m (w: 6' 11" x l: 10' 6")

Comprising of a range of wall and base units, complimentary work surface areas with a counter top sink and tiled back panels. Appliances to include a built-in electric oven, gas hob, extractor fan, integrated fridge freezer and plumbing for further utilities. Complimentary vinyl flooring, radiator and a front facing UPVC window.