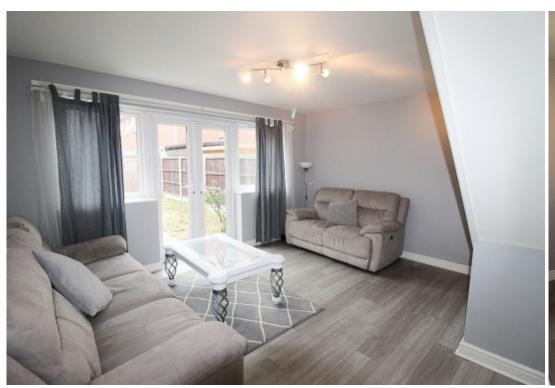

**Lounge** w: 4.3m x l: 4m (w: 14' 1" x l: 13' 1")

A spacious living area with laminate flooring seamlessly flowing throughout, an open carpeted spindled staircase leading to the first-floor accommodation. The room is complimented by French doors with glazed side panels giving access to the rear garden whilst illuminating the whole room.