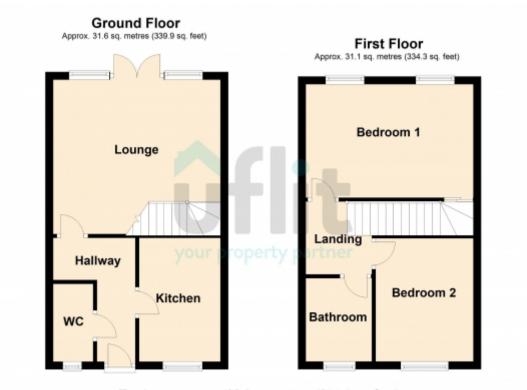

Total area: approx. 62.6 sq. metres (674.1 sq. feet)

This floorplan is for illustrative purposes only and the location of doors, windows and other items are approximate.

Agents notes: All measurements are approximate and for general guidance only and whilst every attempt has been made to ensure accuracy, they must not be relied on. The fixtures, fittings and appliances referred to have not been tested and therefore no guarantee can be given that they are in working order. Internal photographs are reproduced for general information and it must not be inferred that any item shown is included with the property. Copyright ©