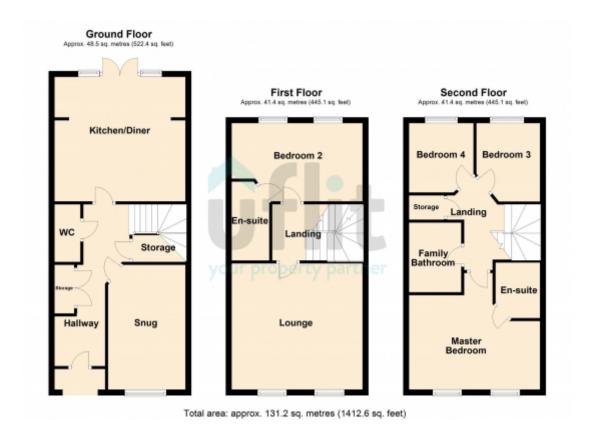

#### Outside

An attractive open aspect frontage predominantly lawned. To the rear a privately enclosed garden with patio area leading to further lawned gardens and rear gated

This floorplan is for illustrative purposes only and the location of doors, windows and other items are approximate.