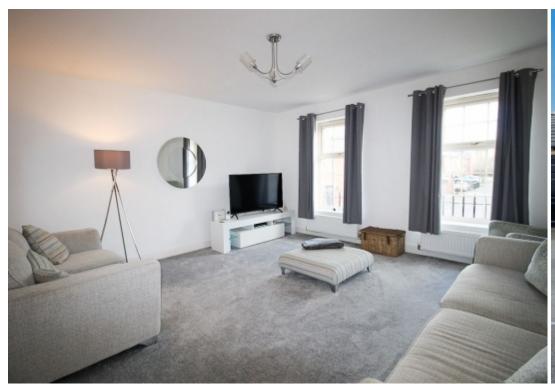

#### Living room

w: 4.5m x l: 4.2m (w: 14' 9" x l: 13' 9")

A modern spacious living area featuring two upvc windows illuminating, a continuation of the carpeted flooring and two radiators add warmth.

**Bedroom 2** w: 4.5m x l: 2.7m (w: 14' 9" x l: 8' 10")