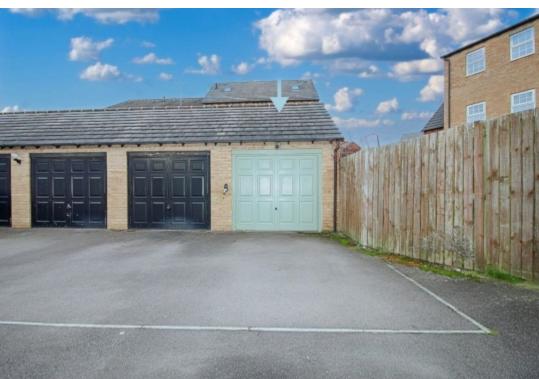

- Off Road Parking & ADetached Garage
- Enclosed Rear Garden

#### Outside

An attractive open aspect frontage predominantly lawned. To the rear a privately enclosed garden with patio area leading to further lawned gardens and rear gated

This floorplan is for illustrative purposes only and the location of doors, windows and other items are approximate.