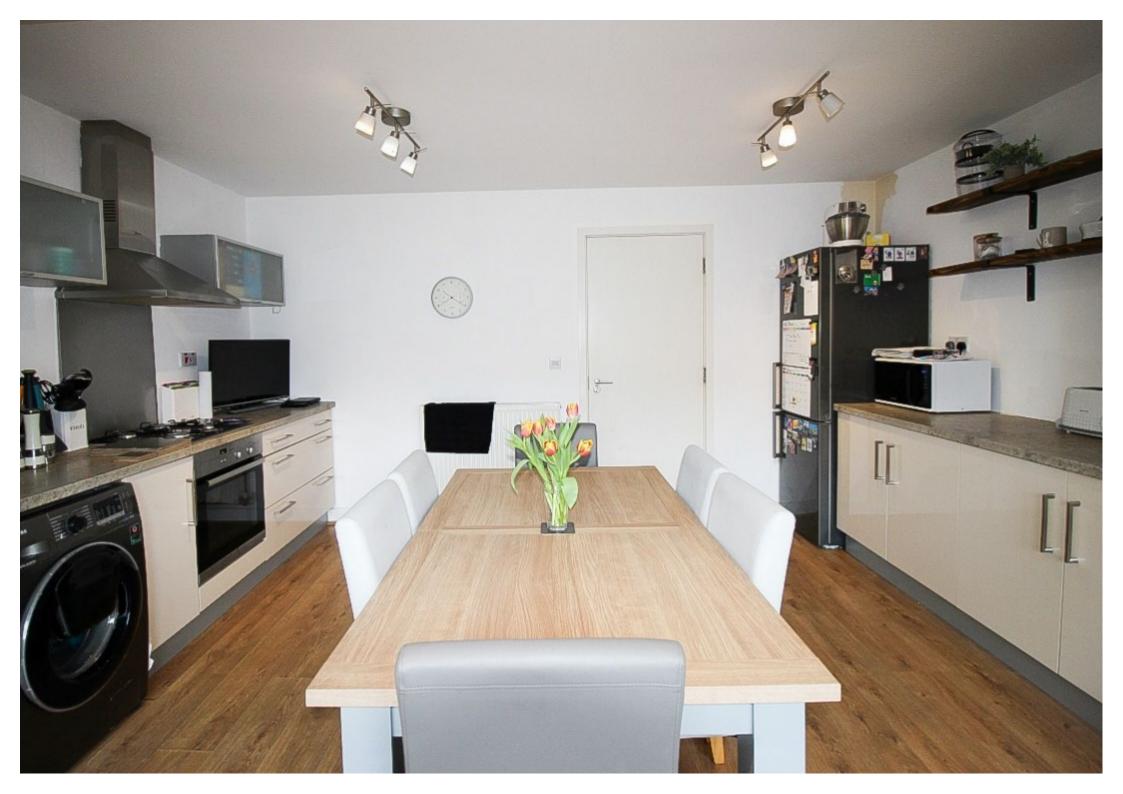

**Breakfast kitchen** w: 4.5m x l: 4.3m (w: 14' 9" x l: 14' 1")

A modern kitchen with a large range of wall and base units with complimentary stone work surface areas with a counter top resin sink and tiled back panels. Appliances to include a built in oven, gas hob, extractor fan and plumbing for further utilities. Laminate flooring seamlessly flows through to the dining area, radiator and French doors with glazed side panels allow for an abundance of light whilst giving access to the rear garden.