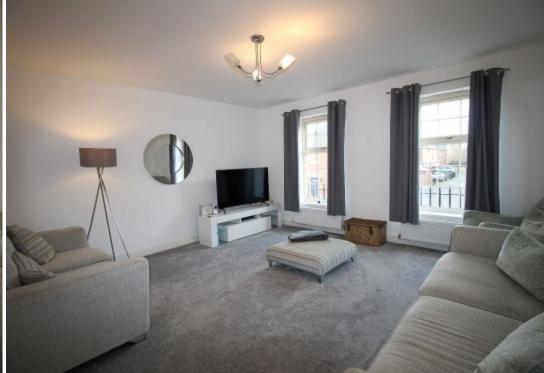

#### Living room

w: 4.5m x l: 4.2m (w: 14' 9" x l: 13' 9")

A modern spacious living area featuring two upvc windows illuminating, a continuation of the carpeted flooring and two radiators add warmth.

**Bedroom 2** w: 4.5m x l: 2.7m (w: 14' 9" x l: 8' 10")