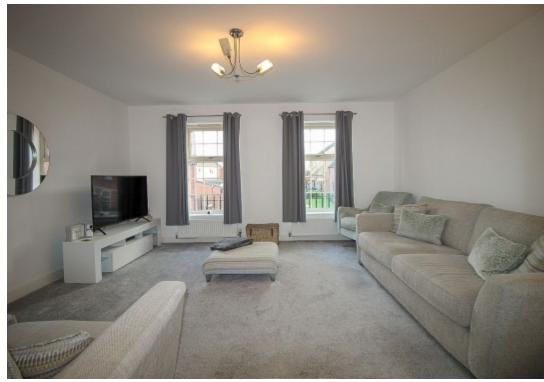

#### Living room

w: 4.5m x l: 4.2m (w: 14' 9" x l: 13' 9")

A modern spacious living area featuring two upvc windows illuminating, a continuation of the carpeted flooring and two radiators add warmth.

**Bedroom 2** w: 4.5m x l: 2.7m (w: 14' 9" x l: 8' 10")