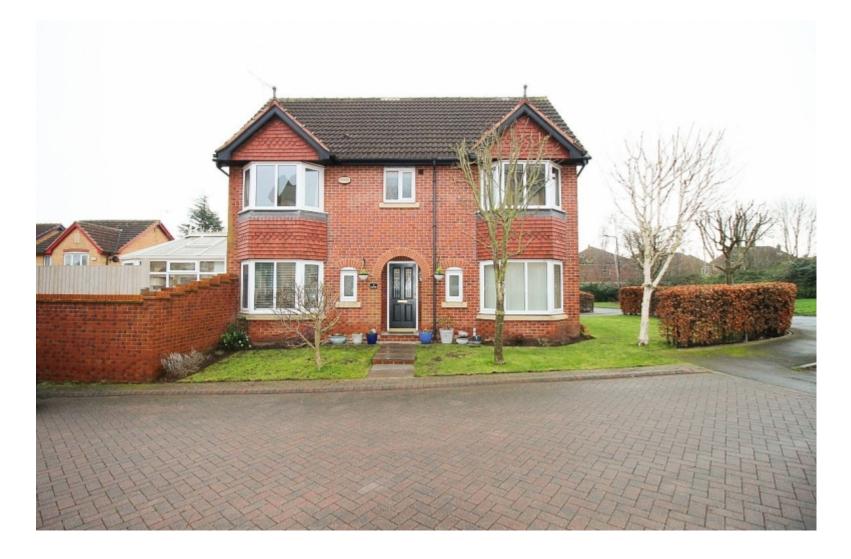

£325,000 oiro

Island Close, Rotherham

Detached House | 4 Bedrooms | 2 Bathrooms

### **Property Description**

AN EXECUTIVE PROPERTY THIS ONES GOT THE LOT...WITH WRAP AROUND GARDENS A LARGE CORNER PLOT...!

Uflit are more than delighted to welcome to the market this impressive EXECUTIVE four bed detached family home.

### **Main Particulars**

AN EXECUTIVE PROPERTY THIS ONES GOT THE LOT...WITH WRAP AROUND GARDENS A LARGE CORNER PLOT...!

Uflit are more than delighted to welcome to the market this impressive EXECUTIVE four bed detached family home, located on the highly sought after modern development in Whiston. This fabulous property offers SPACIOUS AND MODERN LIVING THROUGHOUT whilst occupying a substantial corner plot. Internally this property boasts a welcoming cloakroom hallway, breakfast kitchen with separate utility area, dining room with additional conservatory, spacious bay windowed lounge, a further reception room used as an office and a downstairs WC. To the first floor four bedrooms, master bedroom benefitting from ensuite and a family bathroom. To the outside, wrap around manicured gardens with a driveway providing off road parking and a detached brick built garage, to the rear a fabulous well-proportioned landscaped family garden extending the family entertaining area with large patio areas . The property also benefits from a range of fitted blinds and alarm system. All this and more can be found at this FANTASTIC FAMILY HOME. Call Uflit to arrange a viewing today 01709 912730.

#### Outside

The property commands a fabulous corner plot with an open aspect frontage, manicured foliage protect lawned gardens with decorative borders, an Indian stone path leads to the front door and a driveway provides off road parking leading to a detached brick built garage. Side gated access to the rear where a fabulous entertaining area awaits. A paved patio leads to lawned gardens extending the entertaining area with a further patio beyond all privately enclosed.