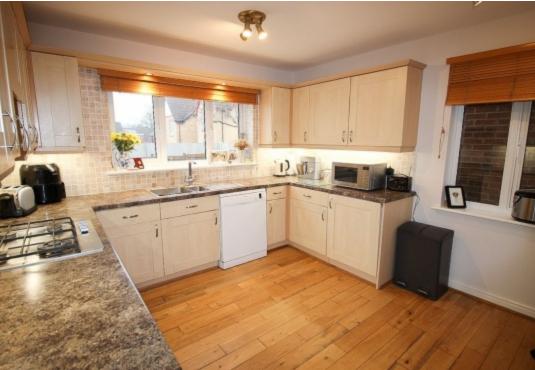

**Breakfast kitchen** w: 3.5m x l: 3.4m (w: 11' 6" x l: 11' 2")

Breakfast Kitchen 3.5x3.4

A fitted kitchen comprising of a range of wall and base units with complimentary work surface areas and tiled back panels. Appliances to include a gas hob with extractor, built in oven, integrated fridge, dishwasher and plumbing for further utilities. Modern solid wood flooring flowing through to the utility area, two upvc windows illuminate, a radiator adds warmth and a door gives access to the utility area.

**Utility** w: 2.2m x l: 1.6m (w: 7' 3" x l: 5' 3")

With further base units with complimentary work surface areas, plumbing for further utilities, solid wood flooring, radiator and a rear facing upvc door to the garden.