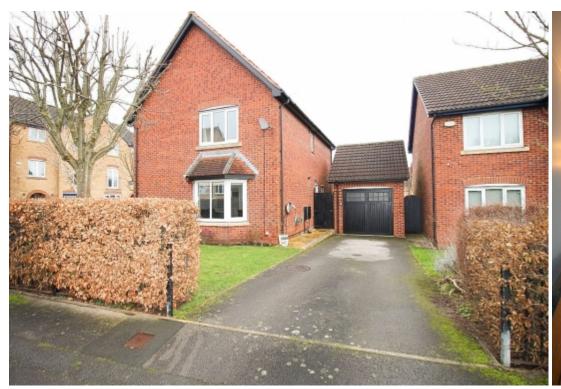

#### Outside

The property commands a fabulous corner plot with an open aspect frontage, manicured foliage protect lawned gardens with decorative borders, an Indian stone path leads to the front door and a driveway provides off road parking leading to a detached brick built garage. Side gated access to the rear where a fabulous entertaining area awaits. A paved patio leads to lawned gardens extending the entertaining area with a further patio beyond all privately enclosed.