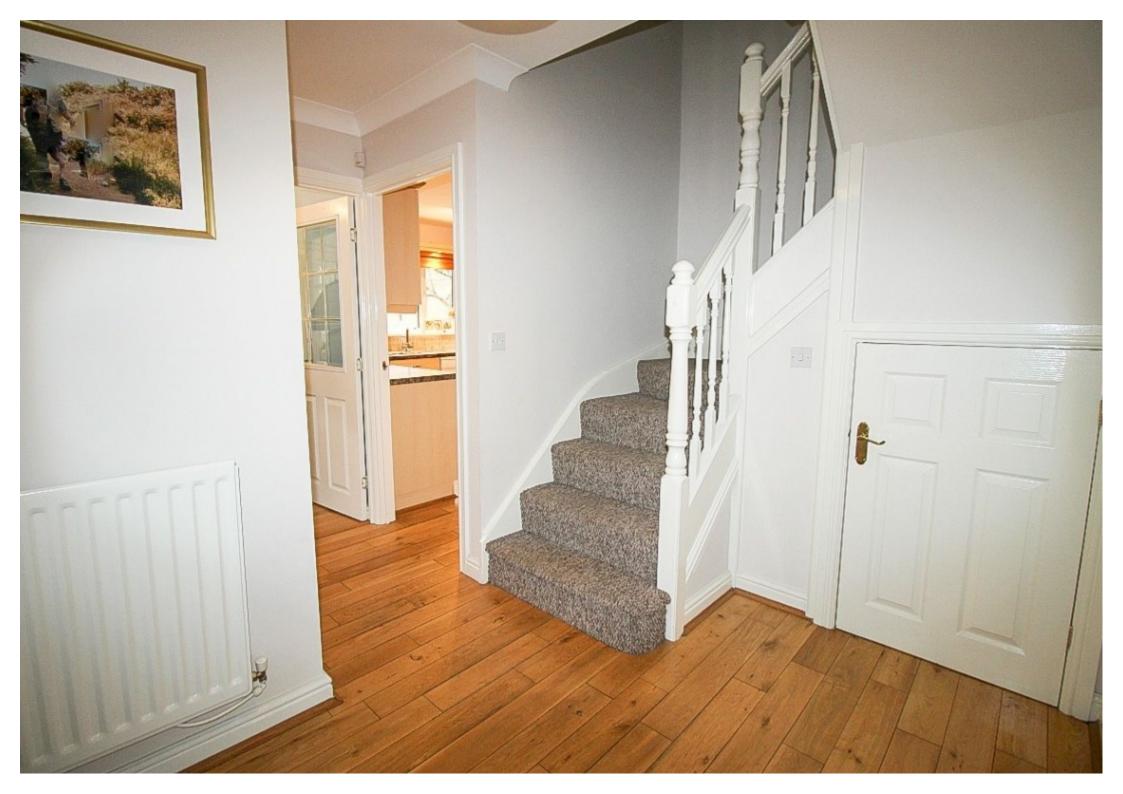

#### **Entrance hall**

A delicate canopy invites you through a glazed solid wood door in to a warming hallway, solid flooring seamlessly flows through the majority of the ground floor. Doors giving access to breakfast kitchen, snug, living room, dining room and a downstairs wc. Carpeted spindled staircase rising to first floor accommodation with understairs storage utilising space and a radiator.

Landing

A spindled banister creating a parapet to the landing with storage cupboard, radiator, carpeted flooring and a loft hatch creating additional storage. Doors giving access to all four bedrooms, the family bathroom and storage cupboard.