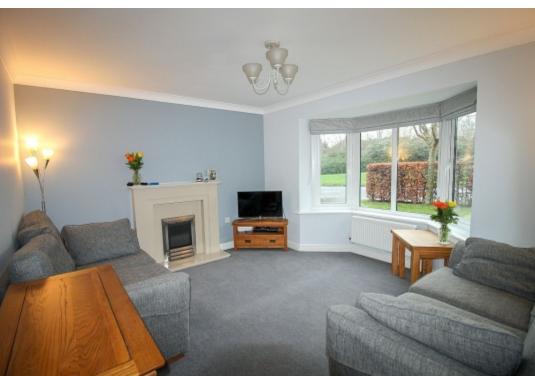

**Conservatory** w: 3.3m x l: 3.8m (w: 10' 10" x l: 12' 6")

A large conservatory overlooking the garden with a wall mounted heater, laminate flooring and French doors to the patio area.

**Lounge** w: 3.9m x l: 4.2m (w: 12' 10" x l: 13' 9")

A spacious living area with focal feature inset fire with marble facade, a large bay window illuminates this entire space, carpeted flooring and two radiators add warmth.

WC

Comprising of a wash hand basin with tiled back panel and low level wc, a continuation of the solid wood flooring, radiator and a front facing upvc window.