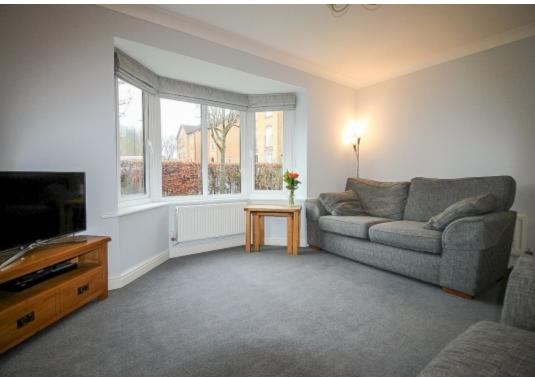

A spacious living area with focal feature inset fire with marble facade, a large bay window illuminates this entire space, carpeted flooring and two radiators add warmth.

WC

Comprising of a wash hand basin with tiled back panel and low level wc, a continuation of the solid wood flooring, radiator and a front facing upvc window.