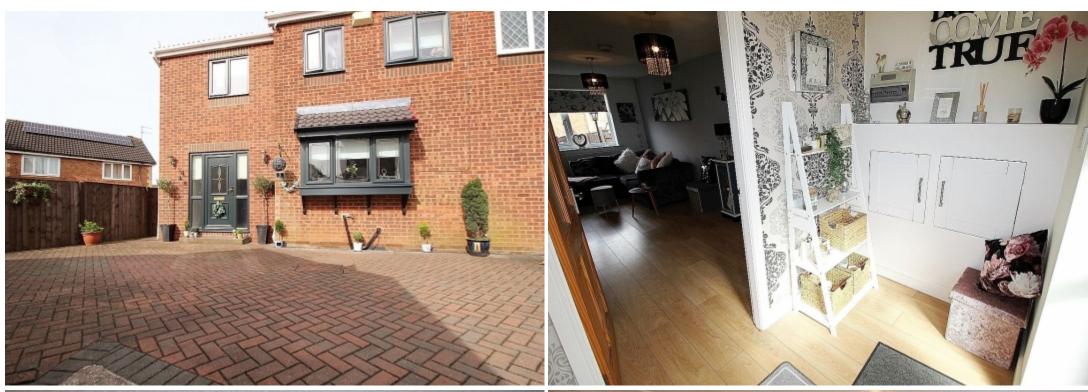

Contact Uflit to arrange a viewing TODAY 01709 912730

Council Tax Band: A Tenure: Freehold

**Entrance** w: 3.1m x l: 1.4m (w: 10' 2" x l: 4' 7")

A glazed composite door with glazed side panels, opens to an extended cloakroom entrance hall with a feature wall and laminate flooring through to the family room. A range of bespoke storage and a solid wood glazed door opens to the family room/ snug.

### Outside

The property nestles away on a quiet cul-de-sac with an attractive open aspect frontage where a block paved driveway provides ample offroad parking leading to a detached brick built garage. To the rear cosy landscaped garden with a block paved seating area leading to a decked patio which in turn leads to a lawned garden with decorative stone borders allowing for family entertaining.