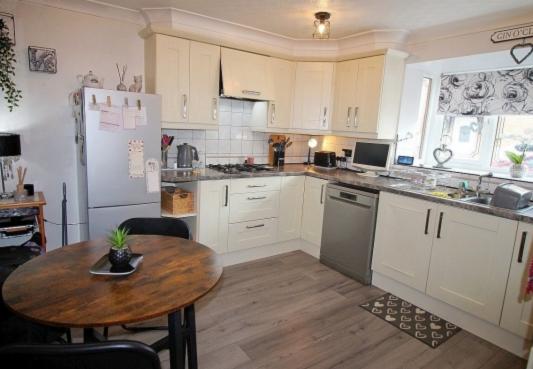

**Breakfast kitchen** w: 3.6m x l: 3.4m (w: 11' 10" x l: 11' 2")

A modern kitchen with a range of wall and base units with complimentary work service areas with counter top sink and tiled back panels. Appliances to include a built in oven with microwave to compliment, gas hob and extractor fan, with further white goods included. Laminate flooring throughout. Feature wall, Radiator adds warmth. Front facing upvc bay window and solid wood glazed door opens to the lounge.