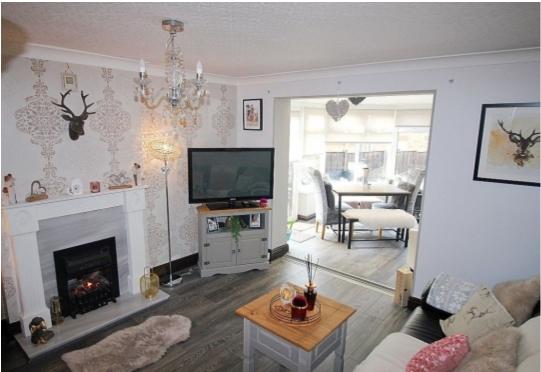

**Lounge** w: 3.6m x l: 4.4m (w: 11' 10" x l: 14' 5")

A spacious modern open plan lounge where your eyes are drawn to a feature decorative fire surround with marble facade. A radiator adds warmth and laminate flooring seamlessly flows through whilst opening to the conservatory. Carpeted stairs lead to the first floor accommodation with a recess utilising space