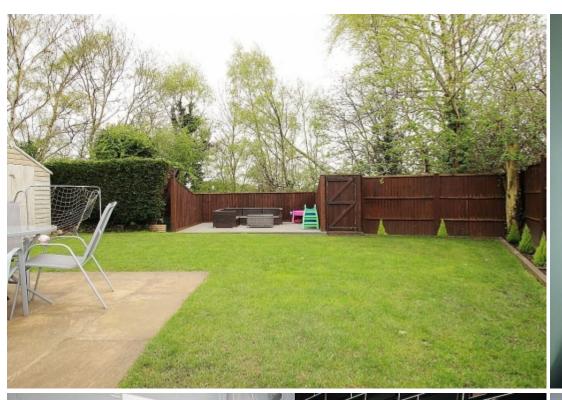

#### Outside

Located on a quiet cul-de-sac commanding an ample sized plot where a block paved road leads to the property, a driveway providing off-road parking and manicured low maintenance gardens. To the rear a privately enclosed landscaped garden where an Indian stone seating area and further decked patio leads to a lawned garden with raised decorative sleeper borders, and a garden shed. All privately enclosed thus creating a fabulous outdoor entertaining area. Beyond this an elevated bespoke vantage point overlooking your own woodland retreat accessed visa a rear gate.