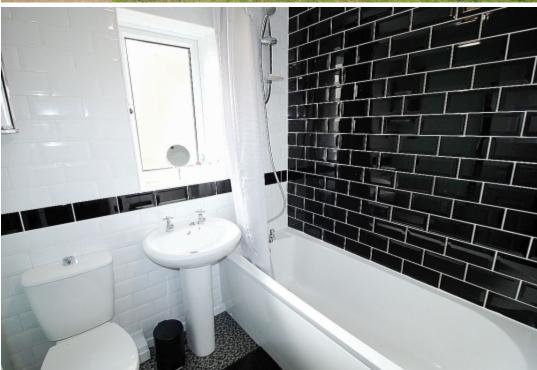

**Family Bathroom** w: 1.7m x l: 1.9m (w: 5' 7" x l: 6' 3")

A modern family bathroom comprising of a panelled bath with overhead shower, wash hand basin and a low level wc. Partially tiled walls with feature tiling, contrasting vinyl flooring and a side facing upvc window.