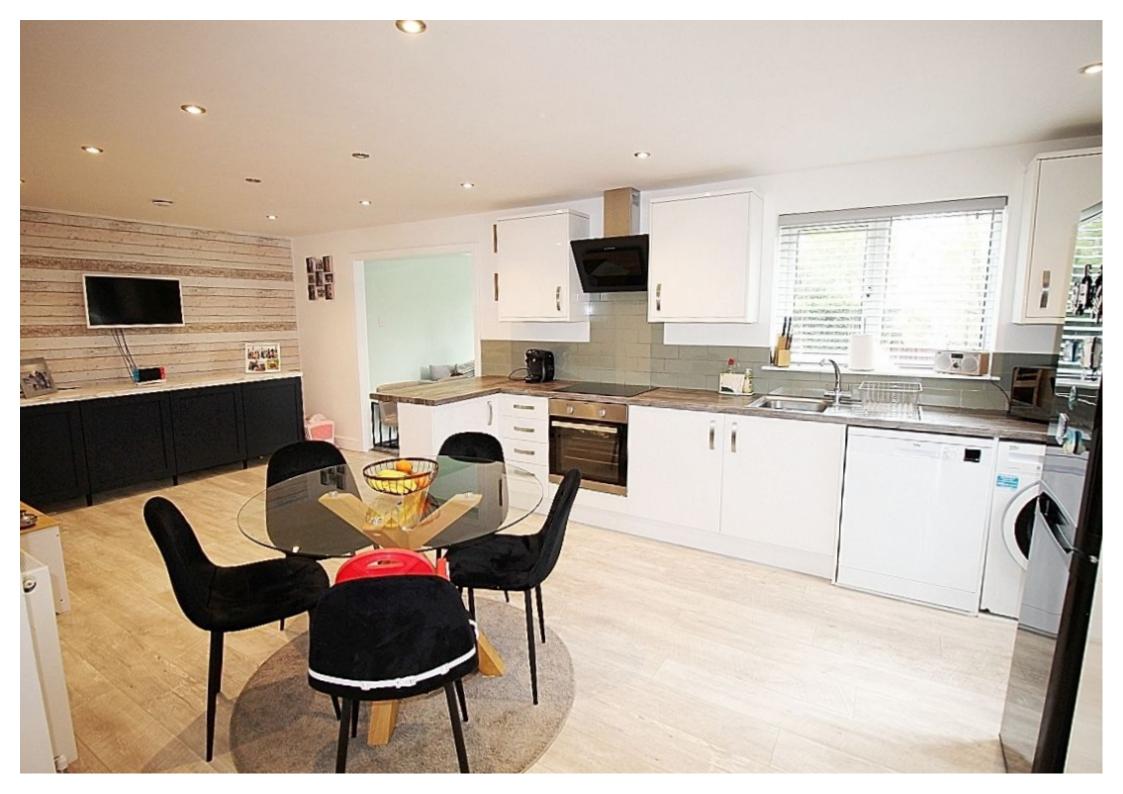

## **Open Plan Breakfast Kitchen/Diner** w: 6.8m x l: 4.4m (w: 22' 4" x l: 14' 5")

A modern kitchen with a large range of wall and base units with complimentary worksurface areas, an adjoining breakfast bar further compliments and tiled back panels. Integrated appliances to include a built-in oven, induction hob with designer extractor fan and plumbing for further utilities. Understairs storage cupboard, laminate flooring seamlessly flows throughout, a front facing upvc window illuminates whilst spot lighting creates the mood. To the dining area a beautiful feature wall, two radiators add warmth and an opening to the offset snug gives a sense of separation whilst retaining the open plan aspect.