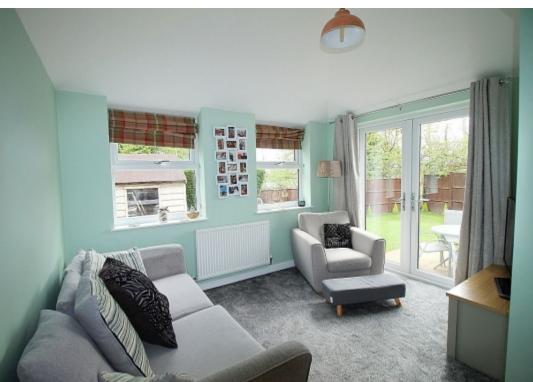

## **Living room** w: 3.4m x l: 2.9m (w: 11' 2" x l: 9' 6")

A fabulous addition to the property with two rear upvc windows allowing an abundance of light, carpeted flooring, vaulted solid ceiling, radiator and French doors opening to the garden.