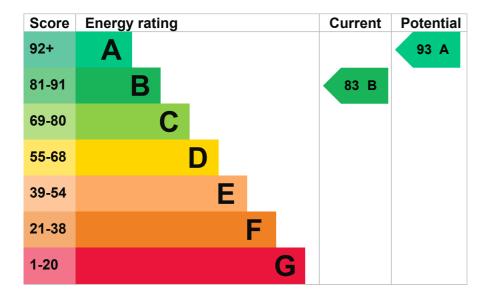

## Energy rating and score

This property's energy rating is B. It has the potential to be A.

See how to improve this property's energy efficiency.

The graph shows this property's current and potential energy rating.

Properties get a rating from A (best) to G (worst) and a score. The better the rating and score, the lower your energy bills are likely to be.

For properties in England and Wales:

- the average energy rating is D
- the average energy score is 60

## Breakdown of property's energy performance